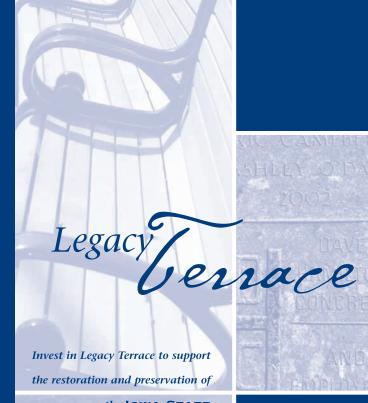

IOWA STATE FAIR BLUE RIBBON FOUNDATION P.O. Box 57130 DES MOINES, IA 50317-0003 515.262.3111 EXT. 671 | 1-800-450-3732 | FAX: 515.262.1902 www.blueribbonfoundation.org

the IOWA STATE

FAIRGROUNDS.

ocated just south of the Grandstand, Legacy Terrace is a popular spot to relax for a minute and the perfect place to leave a legacy. This 2003 addition

to the Fairgrounds has provided shade and seating creating a scenic setting for Fair-goers to enjoy along the Grand Concourse.

The semi-circle landscape features arching fountains, and "Restoration"-style benches offer a comfortable seat for a few minutes of respite, shaded by young oak trees that add to the park-like atmosphere.

Bollards, or three-foot tall pathway lights, illuminate the sidewalk areas and personalized granite pavers are located along the central path. In addition, limestone blocks are interspersed among the benches, providing another opportunity for Fairgoers to permanently display their memories.

Leave your personal legacy as an inscription in Legacy Terrace. For a contribution of \$1500 a cast-bronze plaque will be placed at the base of a tree, or for \$5000 to a limestone block. The engraved 8" X 8" granite pavers are available for \$500.